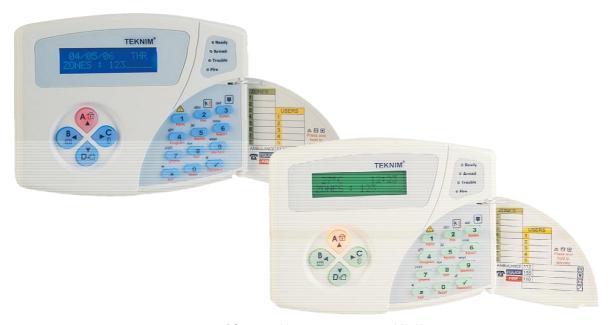

## **VPC-301 LCD KEYPAD**

VPC 301 LCD Keypad has been designed to control all VAP Series Alarm Panels.

## **General Features**

- Backlit, two lines, 32 character LCD screen.
- Adopted with all VAP Series Panels. It can be used with other VAP series keypads at the same panel.
- Backlit, multi-functional silicone keys.
- Backlighting boost
- 4 special buttons for each partition for quick & partial arm with backlight and activation light.
- Internal buzzer.
- · Ability to read event log.
- Automatic key light when a motion detected in a determined zone.
- Chime feature (warning with sound and light when the determined zones active or inactive)
- Smoke detector reset connected to the PGM by keypad
- · Special keys for panic, fire and duress alarm.
- Energy saving mode for energy cutting.
- Auto protection for wrong passwords entered 5 times.
- Sabotage switch. (no need additional cable)
- On screen programming
- Alternately on screen thermometer/time/date and auxiliary texts
- Easy programming by menu system.
- Multi-language support
- Menu system, short keys and direction keys for easy programming
- Two different keypad lights: Green (standard), Blue (optional)